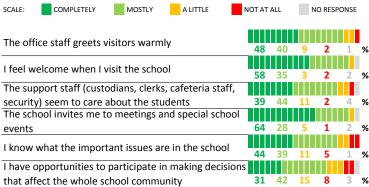

## **SCHOOL SAFETY**

### SCHOOL COMMUNITY

| My School's Score | 37 | WEAK |
|-------------------|----|------|
|                   |    |      |

How much do you agree with the following statements about your child's  $\$ school?