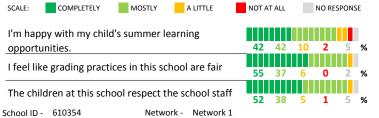

## **ADDITIONAL ITEMS**

| How much do you agree w | vith the following statements? |
|-------------------------|--------------------------------|
|-------------------------|--------------------------------|