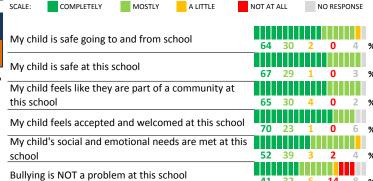

## **SCHOOL SAFETY**

### SCHOOL COMMUNITY

| My School's Score | 37 | WEAK |
|-------------------|----|------|
|                   |    |      |

How much do you agree with the following statements about your child's  $\$ school?