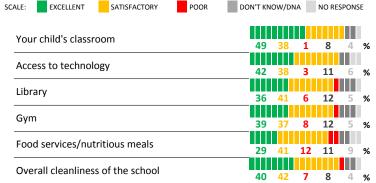

## **QUALITY OF FACILITIES**

| My School's Score | 32 | WEAK |
|-------------------|----|------|
|                   |    |      |

How would you rate the quality of the following facilities at your school?