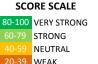

#### **MEASURE SCORES**

## Scores are calculated by aggregating the response items in that measure, giving more weight to those reponse items that are harder to agree with.

 Because schools are compared to other schools in the district, performance may be labeled "weak" despite having a majority of positive responses to individual items.

0-19 VERY WEAK