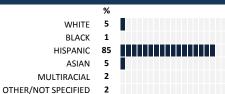

## **NORTH RIVER**

# MY VOICE, MY SCHOOL Parent/Guardian Survey 2017 Report

### **HOW TO READ THIS REPORT**



#### **MEASURE SCORES**

## Scores are calculated by aggregating the response items in that measure, giving more weight to those reponse items that are harder to agree with.

 Because schools are compared to other schools in the district, performance may be labeled "weak" despite having a majority of positive responses to individual items.



0-19 VERY WEAK

### **RESPONSE RATE**

## My School's Response Rate 65%

- Results not reported for schools with a response rate less than 30%.
- Response rate estimated by dividing the school's April 2016 enrollment by total number of children parents report having at the school.

## **SURVEYED PARENT RACE**



### SCHOOL RECOMMENDATION

How likely are parents to recommend this school, on a scale of 1 to 10?

My School's Average Score

8.9

## **SCHOOL SAFETY**





### SCHOOL COMMUNITY

| My School's Score | 37 | WEAK |
|-------------------|----|------|
|                   |    |      |

How much do you agree with the following statements about your child's  $\$ school?



## **QUALITY OF FACILITIES**

| My School's Score | 32 | WEAK |
|-------------------|----|------|
|                   |    |      |

How would you rate the quality of the following facilities at your school?



## PARENT-TEACHER PARTNERSHIP

| My School's Score | 44 | NEUTRAL |
|-------------------|----|---------|
|-------------------|----|---------|

| s abou                                         | ıt yoı